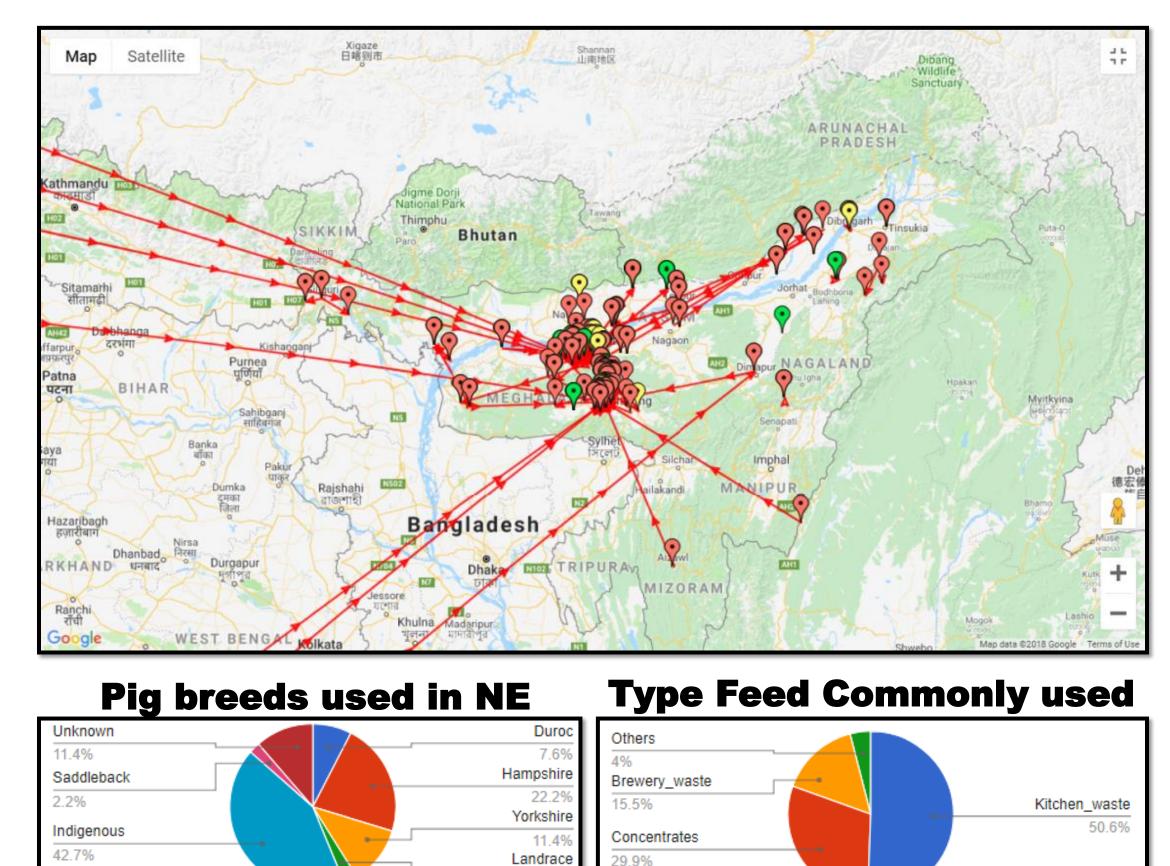

# ITRA INFORMATION TECHNOLOGY RESEARCH ACADEMY



## Information System for Safe Pork Production in North Eastern India

#### Problem being Solved

There is no traceable safety assured pork production system in North East India when pig farming and production is highly scaled up.

#### Solution

Set up a IT based system linking all players in pork production in North Eastern India has been developed to enable traceability and safe pork. The components are given below

#### 1. Online e-Varaha system



#### 2. Pig to Pork routes and real-time data of the Piggery







#### 3. IT based system to examine the health status of Pig



#### IT based systems for examining Parasitic load in Pig



#### 4. Centralize IT based systems for examining health status of slaughter pigs pork safety





### Highlighted Features

- \* Desktop application for online data entry- <a href="ttp://www.iitg.ac.in/cseweb/tts/evaraha/survey\_valid/index.php">ttp://www.iitg.ac.in/cseweb/tts/evaraha/survey\_valid/index.php</a> (Pig farmers, Pig traders, Slaughter house and Policymakers)
- \* Development of IT-based systems for examining health status pigs-<a href="http://www.iitg.ac.in/cseweb/ddd">http://www.iitg.ac.in/cseweb/ddd</a> (Pig farmers, Slaughter house and Veterinarian)
- \* An IT-based system to identify parasitic load in a faecal matter of pigs <a href="http://ag