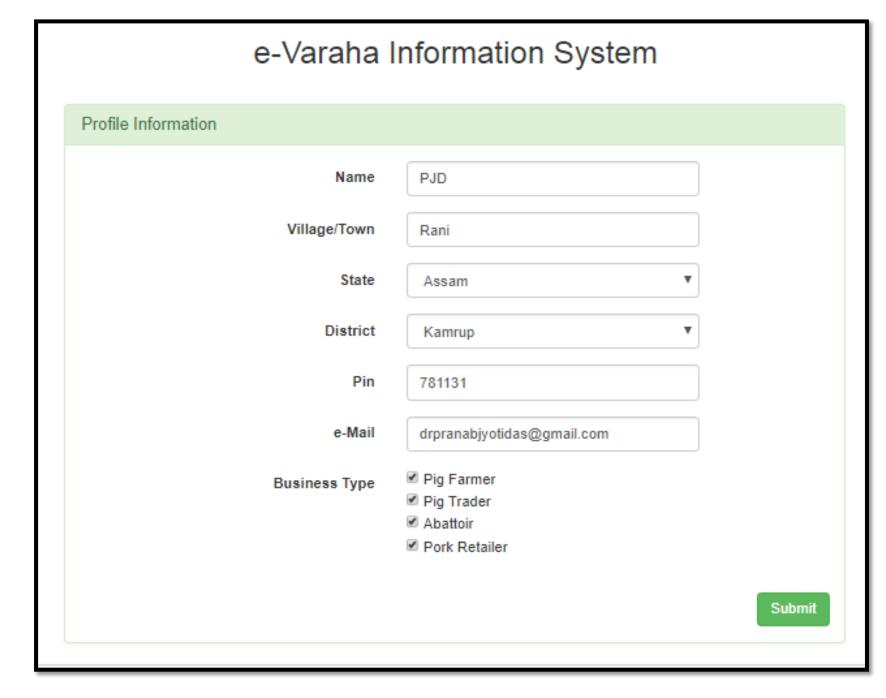

#### 1. Online e-Varaha system

### Highlighted Features

- \* Desktop application for online data entry- <a href="ttp://www.iitg.ac.in/cseweb/tts/evaraha/survey\_valid/index.php">ttp://www.iitg.ac.in/cseweb/tts/evaraha/survey\_valid/index.php</a> (Pig farmers, Pig traders, Slaughter house and Policymakers)
- \* Development of IT-based systems for examining health status pigs-<a href="http://www.iitg.ac.in/cseweb/ddd">http://www.iitg.ac.in/cseweb/ddd</a> (Pig farmers, Slaughter house and Veterinarian)
- \* An IT-based system to identify parasitic load in a faecal matter of pigs <a href="http://agnee.tezu.ernet.in:8022/varaha/">http://agnee.tezu.ernet.in:8022/varaha/</a> (Pig farmers, Slaughter house and Veterinarian and Para-vets)
- \* Online Piggery information system-<a href="http://www.iitg.ac.in/cseweb/tts/evaraha/evaraha\_system/index.php">http://www.iitg.ac.in/cseweb/tts/evaraha/evaraha\_system/index.php</a> (Pig farmers, Pig traders, Slaughter house)
- Development of tools for identification and traceability of pig & porkhttp://www.iitg.ac.in/cseweb/tts/evaraha/evaraha\_system/index.php (Pig farmers, Pig traders, Slaughter house and Consumers)