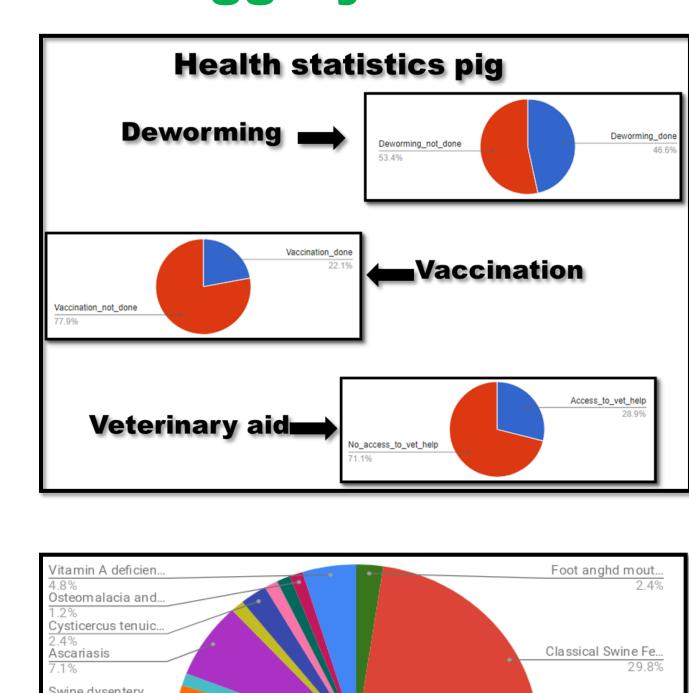

#### 3. IT based system to examine the health status of Pig

#### IT based systems for examining Parasitic load in Pig