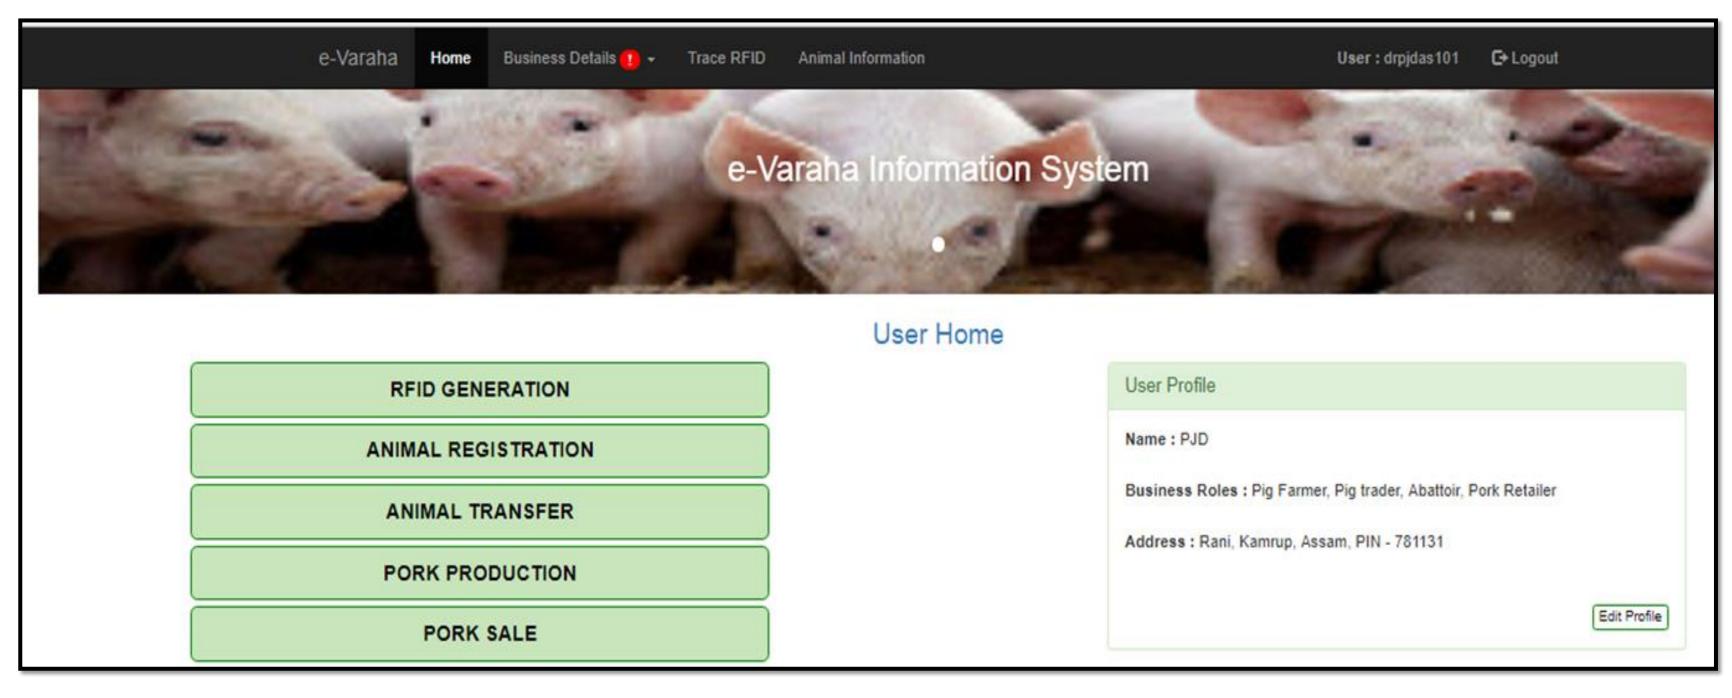

# ITRA INFORMATION TECHNOLOGY RESEARCH ACADEMY



## Information System for Safe Pork Production in North Eastern India

#### Problem being Solved

There is no traceable safety assured pork production system in North East India when pig farming and production is highly scaled up.

#### Solution

Set up a IT based system linking all players in pork production in North Eastern India has been developed to enable traceability and safe pork. The components are given below

#### 1. Online e-Varaha system



#### 2. Pig to Pork routes and real-time data of the Piggery







#### 3. IT based system to examine the health status of Pig



#### IT based systems for examining Parasitic load in Pig



#### 4. Centralize IT based systems for examining health status of slaughter pigs pork safety





### Highlighted Features

- \* Desktop application for online data entry- <a href="ttp://www.iitg.ac.in/cseweb/tts/evaraha/survey\_valid/index.php">ttp://www.iitg.ac.in/cseweb/tts/evaraha/survey\_valid/index.php</a> (Pig farmers, Pig traders, Slaughter house and Policymakers)
- \* Development of IT-based systems for examining health status pigs-<a href="http://www.iitg.ac.in/cseweb/ddd">http://www.iitg.ac.in/cseweb/ddd</a> (Pig farmers, Slaughter house and Veterinarian)
- \* An IT-based system to identify parasitic load in a faecal matter of pigs <a href="http://agnee.tezu.ernet.in:8022/varaha/">http://agnee.tezu.ernet.in:8022/varaha/</a> (Pig farmers, Slaughter house and Veterinarian and Para-vets)
- \* Online Piggery information system-<a href="http://www.iitg.ac.in/cseweb/tts/evarah