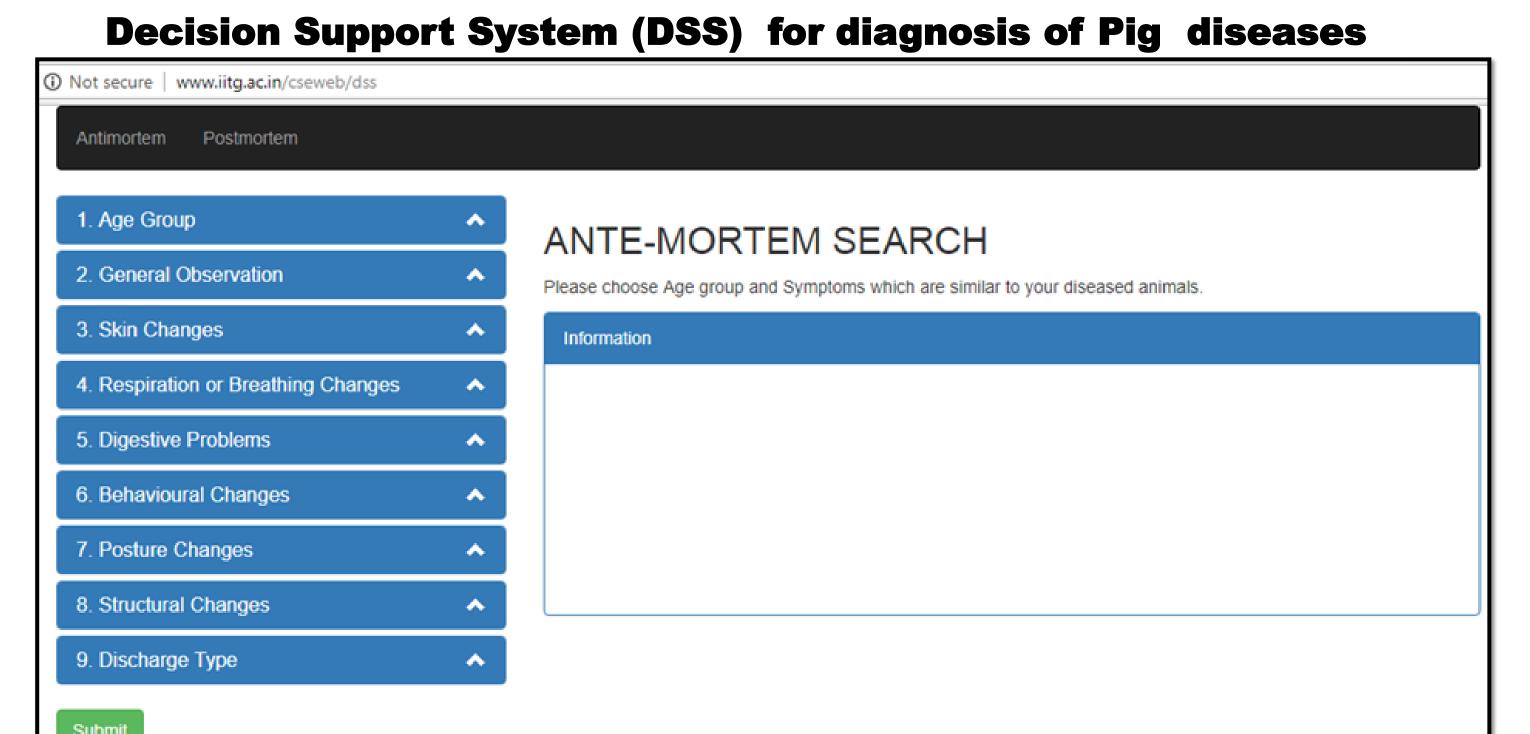

# ITRA INFORMATION TECHNOLOGY RESEARCH ACADEMY



## Information System for Safe Pork Production in North Eastern India

#### Problem being Solved

There is no traceable safety assured pork production system in North East India when pig farming and production is highly scaled up.

#### Solution

Set up a IT based system linking all players in pork production in North Eastern India has been developed to enable traceability and safe pork. The components are given below

#### 1. Online e-Varaha system



#### 2. Pig to Pork routes and real-time data of the Piggery







#### 3. IT based system to examine the health status of Pig



#### IT based systems for examining Parasitic load in Pig



#### 4. Centralize IT based systems for examining health status of slaughter pigs pork safety





### Highlighted Features

- \* Desktop application for online data entry- <a href="ttp://www.iitg.ac.in/cseweb/tts/evaraha/survey\_valid/index.php">ttp://www.iitg.ac.in/cseweb/tts/evaraha/survey\_valid/index.php</a> (Pig farmers, Pig traders, Slaughter house and Policymakers)
- \* Development of IT-based systems for examining health status pigs-<a href="http://www.iitg.ac.in/cseweb/ddd">http://www.iitg.ac.in/cseweb/ddd</a> (Pig farmers, Slaughter house and Veterinarian)
- \* An IT-based system to identify parasitic load in a faecal matter of pigs <a href="http://agnee.tezu.ernet.in:8022/varaha/">http://agnee.tezu.ernet.in:8022/var