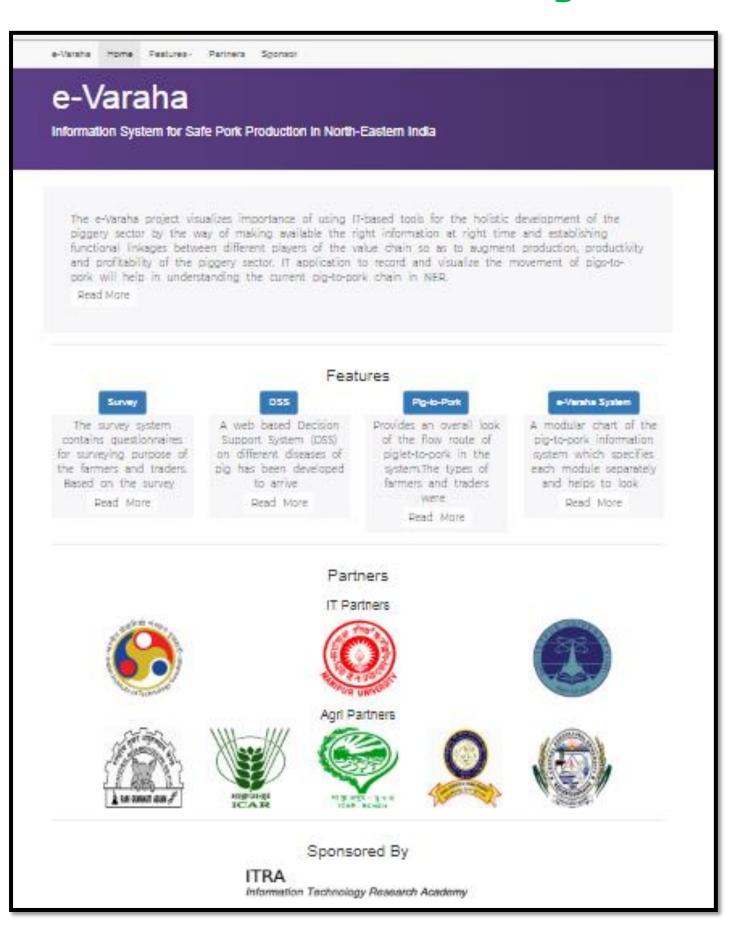

#### 1. Online e-Varaha system

### Highlighted Features

- \* Desktop application for online data entry- <a href="ttp://www.iitg.ac.in/cseweb/tts/evaraha/survey\_valid/index.php">ttp://www.iitg.ac.in/cseweb/tts/evaraha/survey\_valid/index.php</a> (Pig farmers, Pig traders, Slaughter house and Policymakers)
- \* Development of IT-based systems for examining health status pigs-<a href="http://www.iitg.ac.in/cseweb/ddd">http://www.iitg.ac.in/cseweb/ddd</a> (Pig farmers, Slaughter house and Veterinarian)
- \* An IT-based system to identify parasitic load in a faecal matter of pigs <a href="http://agnee.tezu.ernet.in:8022/varaha/">http://agnee.tezu.ernet.in:8022/varaha/</a> (Pig farmers, Slaughter house and Veterinarian and Para-vets)
- \* Online Piggery information system-<a href="http://www.iitg.ac.in/cseweb/tts/evaraha/evaraha\_system/index.php">http://www.iitg.ac.in/cseweb/tts/evaraha/evaraha\_system/index.php</a> (Pig farmers, Pig traders, Slaughter house)
- Development of tools for identification and traceability of pig & porkhttp://www.iitg.ac.in/cseweb/tts/evaraha/evaraha\_system/index.php (Pig farmers, Pig traders, Slaughter house and Consumers)