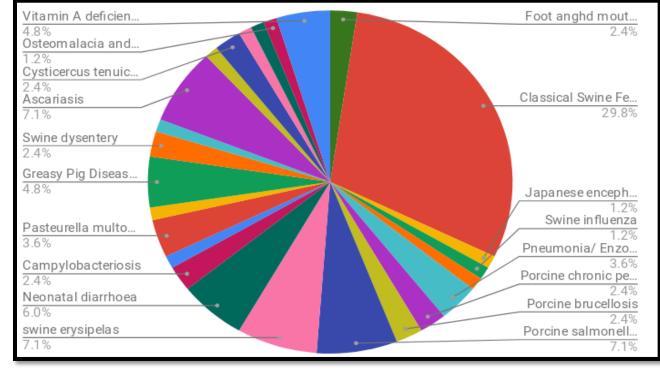

#### 3. IT based system to examine the health status of Pig

#### IT based systems for examining Parasitic load in Pig