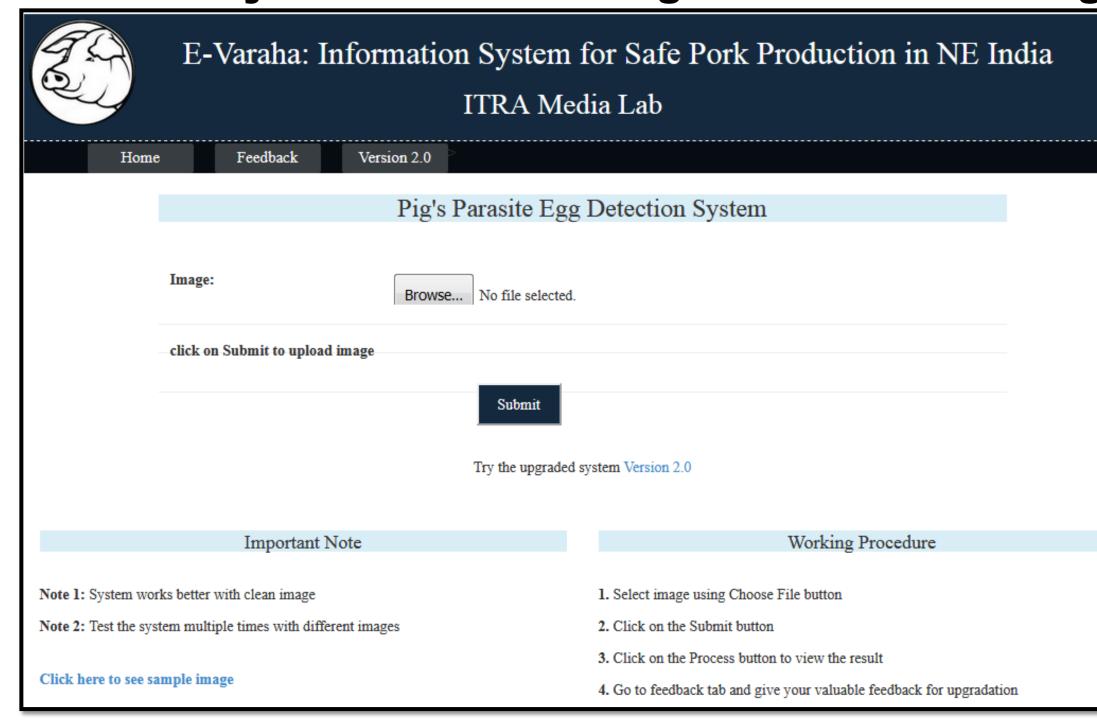

# ITRA INFORMATION TECHNOLOGY RESEARCH ACADEMY



## Information System for Safe Pork Production in North Eastern India

#### Problem being Solved

There is no traceable safety assured pork production system in North East India when pig farming and production is highly scaled up.

#### Solution

Set up a IT based system linking all players in pork production in North Eastern India has been developed to enable traceability and safe pork. The components are given below

#### 1. Online e-Varaha system



#### 2. Pig to Pork routes and real-time data of the Piggery







#### 3. IT based system to examine the health status of Pig



#### IT based systems for examining Parasitic load in Pig



#### 4. Centralize IT based systems for examining health status of slaughter pigs pork safety





### Highlighted Features

- \* Desktop application for online data entry- <a href="ttp://www.iitg.ac.in/cseweb/tts/evaraha/survey\_valid/index.php">ttp://www.iitg.ac.in/cseweb/tts/evaraha/survey\_valid/index.php</a> (Pig farmers, Pig traders, Slaughter house and Policymakers)
- \* Development of IT-based systems for examining health status pigs-<a href="http://www.iitg.ac.in/cseweb/ddd">http://www.iitg.ac.in/cseweb/ddd</a> (Pig farmers, Slaughter house and Veterinarian)
- \* An IT-based system to identify parasitic load in a faecal matter of pigs <a href="http://agnee.tezu.ernet.in:8022/varaha/">http://agnee.tezu.ernet.in:8022/varaha/</a> (Pig farmers, Slaughter house and Veterinarian and P